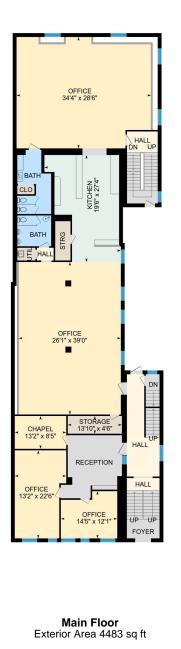

# 48 Ontario St N, Kitchener, ON

Main Building: Total Exterior Area Above Grade 9218 sq ft

2nd Floor

Exterior Area 4735 sq ft

1

0 10 20

PREPARED:

Main Floor Total Exterior Area 4483 sq ft Total Interior Area 4128 sq ft

0 7 14

White regions are excluded from total floor area. All room dimensions and floor areas must be considered approximate and are subject to independent verification. For method of measurement please see <a href="https://youriguide.com/measure/">https://youriguide.com/measure/</a>.

### **Main Building**

MAIN FLOOR Bath: 6'2" x 8'9" Office: 26'1" x 39'0" Office: 13'2" x 22'6" Office: 14'5" x 12'1" Storage: 13'10" x 4'6" Office: 34'4" x 28'6" Kitchen: 19'6" x 27'4" Bath: 8'8" x 7'10" Chapel: 13'2" x 8'5"

#### **Main Building**

Building Perimeter Wall Thickness: 11.8 in

MAIN FLOOR Interior Area: 4128 sq ft Perimeter Wall Length: 360 ft Perimeter Wall Thickness: 11.8 in Exterior Area: 4483 sq ft

2ND FLOOR Interior Area: 4386 sq ft Perimeter Wall Length: 355 ft Perimeter Wall Thickness: 11.8 in Exterior Area: 4735 sq ft