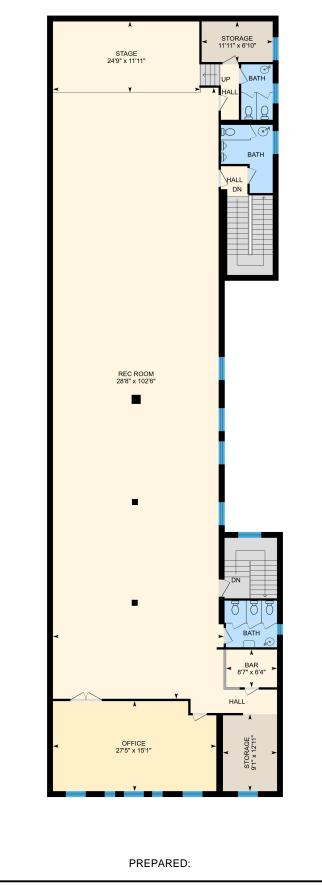

# 48 Ontario St N, Kitchener, ON

2nd Floor Total Exterior Area 4735 sq ft Total Interior Area 4386 sq ft

White regions are excluded from total floor area. All room dimensions and floor areas must be considered approximate and are subject to independent verification. For method of measurement please see <a href="https://youriguide.com/measure/">https://youriguide.com/measure/</a>.

# 2ND FLOOR

Bath: 5'3" x 4'8" Storage: 11'11" x 6'10" Bath: 8'8" x 11'5" Office: 27'5" x 15'1" Bath: 8'7" x 4'0" Bar: 8'7" x 6'4" Stage: 24'9" x 11'11" Rec Room: 28'8" x 102'6" Storage: 9'1" x 12'11"

#### **Main Building**

Building Perimeter Wall Thickness: 11.8 in

MAIN FLOOR Interior Area: 4128 sq ft Perimeter Wall Length: 360 ft Perimeter Wall Thickness: 11.8 in Exterior Area: 4483 sq ft

2ND FLOOR Interior Area: 4386 sq ft Perimeter Wall Length: 355 ft Perimeter Wall Thickness: 11.8 in Exterior Area: 4735 sq ft