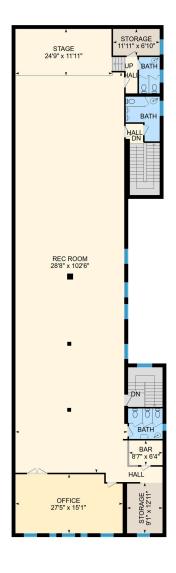

# 48 Ontario St N, Kitchener, ON

2nd Floor Total Exterior Area 4735 sq ft Total Interior Area 4386 sq ft

White regions are excluded from total floor area. All room dimensions and floor areas must be considered approximate and are subject to independent verification. For method of measurement please see <a href="https://youriguide.com/measure/">https://youriguide.com/measure/</a>.

# 2ND FLOOR

Bath: 5'3" x 4'8" Storage: 11'11" x 6'10" Bath: 8'8" x 11'5" Office: 27'5" x 15'1" Bath: 8'7" x 4'0" Bar: 8'7" x 6'4" Stage: 24'9" x 11'11" Rec Room: 28'8" x 102'6" Storage: 9'1" x 12'11"

#### **Main Building**

Building Perimeter Wall Thickness: 11.8 in

MAIN FLOOR Interior Area: 4128 sq ft Perimeter Wall Length: 360 ft Perimeter Wall Thickness: 11.8 in Exterior Area: 4483 sq ft

2ND FLOOR Interior Area: 4386 sq ft Perimeter Wall Length: 355 ft Perimeter Wall Thickness: 11.8 in Exterior Area: 4735 sq ft