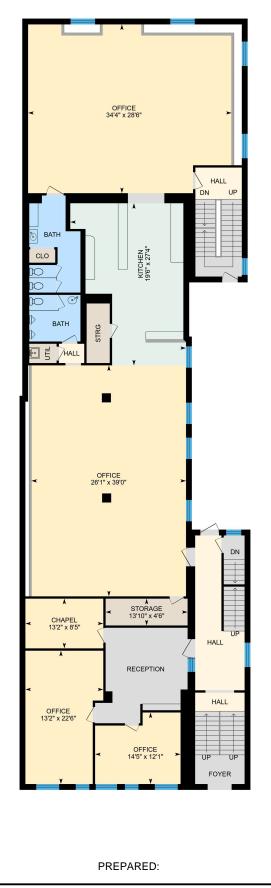

# 48 Ontario St N, Kitchener, ON

Main Building: Total Exterior Area Above Grade 9218 sq ft

2nd Floor

Exterior Area 4735 sq ft

1

0 10 20

PREPARED:

Main Floor Total Exterior Area 4483 sq ft Total Interior Area 4128 sq ft

0 7 14

White regions are excluded from total floor area. All room dimensions and floor areas must be considered approximate and are subject to independent verification. For method of measurement please see <a href="https://youriguide.com/measure/">https://youriguide.com/measure/</a>.

### **Main Building**

MAIN FLOOR Bath: 6'2" x 8'9" Office: 26'1" x 39'0" Office: 13'2" x 22'6" Office: 14'5" x 12'1" Storage: 13'10" x 4'6" Office: 34'4" x 28'6" Kitchen: 19'6" x 27'4" Bath: 8'8" x 7'10" Chapel: 13'2" x 8'5"

#### **Main Building**

Building Perimeter Wall Thickness: 11.8 in

MAIN FLOOR Interior Area: 4128 sq ft Perimeter Wall Length: 360 ft Perimeter Wall Thickness: 11.8 in Exterior Area: 4483 sq ft

2ND FLOOR Interior Area: 4386 sq ft Perimeter Wall Length: 355 ft Perimeter Wall Thickness: 11.8 in Exterior Area: 4735 sq ft