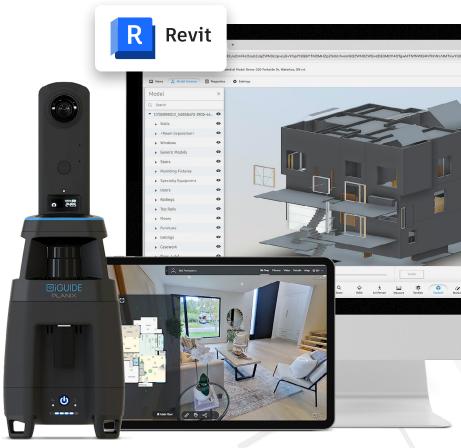

# Cut design and construction costs with iGUIDE for Autodesk® Revit®

Accelerate the measurement process while improving accuracy using the iGUIDE PLANIX camera system.

Use iGUIDE to get a head start on drafting and design with the iGUIDE RVT Add-on for Autodesk® Revit®.

Significantly reducing design process timelines, it's the ultimate digital tool for transforming your physical space into an accurate digital model.

### **iGUIDE RVT Add-on features:**

- 3D model built from lidar data with vertical floor-tofloor alignment
- Structural elements and features: fireplaces, doors, wall openings, stairs, etc.
- Interior wall thicknesses set to North American standards<sup>1</sup>

- 2D DXF & Point Cloud data
- Complex ceilings (sloped, tray, boxed) and window types
- Annotations with labels, area totals, objects, dimensions, etc.
- Realistic rendering and 3D virtual walkthrough
- Exterior spaces: porches, patios, decks, etc.
- A LOD (level of development) of 200