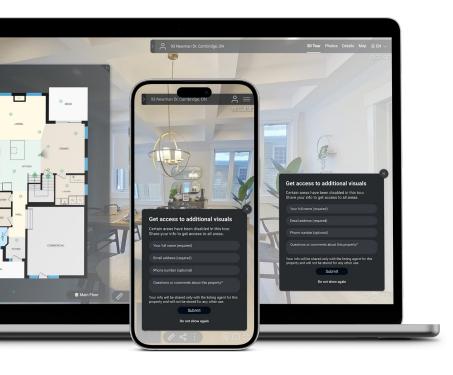

## **Turn your 3D Tour into** a lead capture machine!

Seamlessly transform your iGUIDE listing with the iGUIDE Lead Magnet. Offer a sneak peek of your property listing via the iGUIDE teaser view and encourage potential buyers to complete the form, requesting access to the iGUIDE detailed view.

### How it works:

Your iGUIDE Service Provider creates two views of your iGUIDE 3D Virtual Tour (teaser and detailed).

Prospects are shown the iGUIDE teaser view and complete a form to request access to the detailed view.

Leads are delivered to your inbox without having to lift a finger.

The iGUIDE Lead Magnet is a quick and simple way to connect with interested buyers and prospects. It instantly captures their details and makes the connection.

We've built it with you in mind. During peak seasons, use the automated response to provide everything buyers need without missing a beat. They'll get the information they're looking for in seconds and an introduction is made each time! Alternatively, use a custom response for a more tailored approach with an offer to book a Virtual Showing or preview a more detailed iGUIDE 3D Virtual Tour.

You're in control, each iGUIDE can be customized to fit your listing needs.