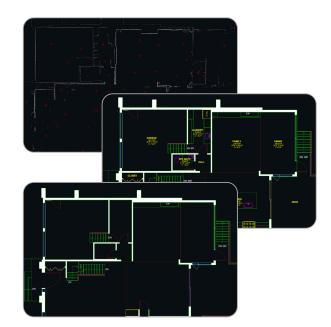

#### **CAD Floor Plan Add-on\***

- Drafted floor plan (DWG)
  - LOD 200: Interior wall thicknesses are set to North American standards, and exterior spaces are included (patios, decks, porches, etc.)
  - AIA standard layers with annotations including labels, area totals, objects dimensions, etc. (Advanced Drawing Package and iGUIDE Premium only)
- Lidar point cloud data of all drafted floors (DXF)

#### **Download Sample**

\*CAD Floor Plans are automatically included in the Advanced Drawing Package. They can also be ordered alongside a Standard iGUIDE with reduced detail.