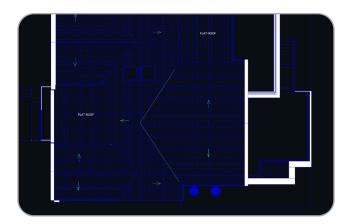

### **Roof Plan Add-on**

- Drafted roof plan (DWG)
- Includes slopes and roof edges of primary structure

**Download Sample** 