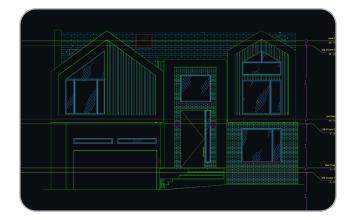

### **Exterior Elevation Add-on**

- Drafted exterior elevation drawings (DWG)
- Includes front, rear and side views of building façade(s)

**Download Sample** 