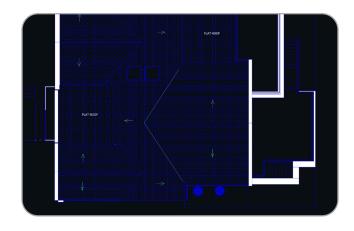

#### **Roof Plan Add-on**

- Drafted roof plan (DWG)
- Includes slopes and roof edges of primary structure

**Download Sample** 