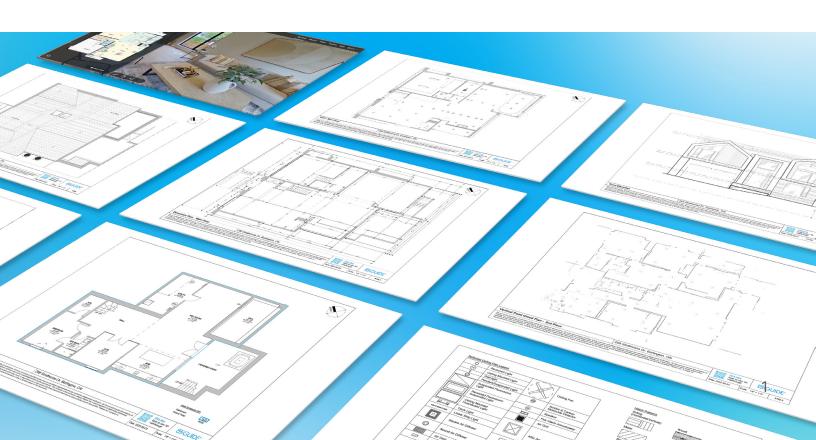

# **⊡iGUIDE®** CAD Solutions

iGUIDE offers a variety of advanced architecture solutions designed to enhance spatial visualization and project planning. With its immersive virtual walkthroughs (<a href="Radix">Radix</a>, <a href="Standard">Standard</a> & <a href="Premium">Premium</a>), detailed floor plans and accurate measurements, iGUIDE provides architects, designers and contractors with precise tools to speed up their CAD-based workflows.

## **Advanced Drawing Package**

This package pairs iGUIDE's Premium virtual walkthrough with a drafted floor plan (DWG), a detailed plotted drawing package and lidar point cloud data for all floors (DXF) to provide complete documentation of your property.

- iGUIDE Premium 3D Virtual Walkthrough
- Plotted Drawing Package (PDF):
  - As-Built Floor Plans with MEP (surface level) details
  - Dimension drawing plotted on the sheet (DWG export)
  - Point cloud (plotted on sheet):
    - Horizontal
    - Vertical (if provided)
- Drafted Floor Plan (DWG)
- Lidar point cloud data on all floors (DXF)