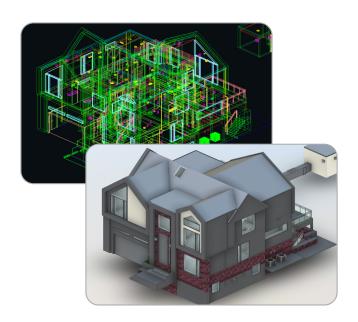

#### 3D Model Add-on

- 3D model (RVT or DWG)
- Includes walls, doors, windows and basic structural elements

**Download Sample** 