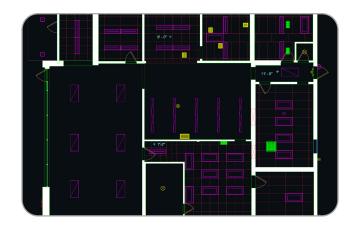

### CAD Floor Plan Add-on\*

- Drafted floor plan (DWG)
  - LOD 200: Interior wall thicknesses are set to North American standards, and exterior spaces are included (patios, decks, porches, etc.)
  - AIA standard layers with annotations including labels, area totals, objects dimensions, etc. (Advanced Drawing Package and iGUIDE Premium only)
- Lidar point cloud data of all drafted floors (DXF)

### **Download Sample**

\*CAD Floor Plans are automatically included in the Advanced Drawing Package. They can also be ordered alongside a Standard iGUIDE with reduced detail.