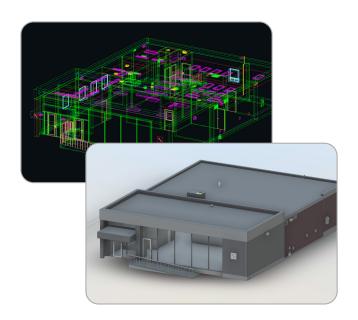

# 3D Model Add-on

- 3D model (RVT or DWG)
- Includes walls, doors, windows and basic structural elements

**Download Sample** 