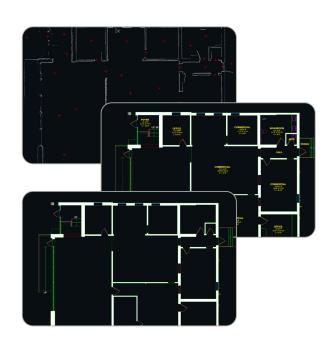

### CAD Floor Plan Add-on\*

- Drafted floor plan (DWG)
  - LOD 200: Interior wall thicknesses are set to North American standards, and exterior spaces are included (patios, decks, porches, etc.)
  - AIA standard layers with annotations including labels, area totals, objects dimensions, etc. (Advanced Drawing Package and iGUIDE Premium only)
- Lidar point cloud data of all drafted floors (DXF)

# **Reflected Ceiling Plan Add-on**

- Drafted reflected ceiling plan (DWG)
- Includes ceiling elements such as bulkheads, lighting locations and ceiling height indicators

**Download Sample** 