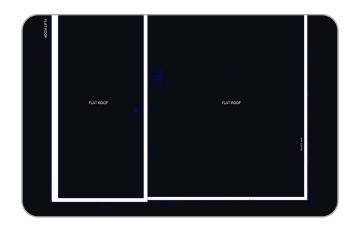

## **Roof Plan Add-on**

- Drafted roof plan (DWG)
- Includes slopes and roof edges of primary structure

**Download Sample** 