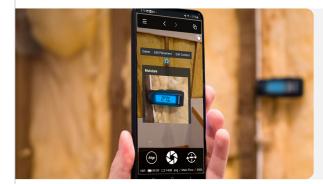

# The value of Real Time Tagging

Real Time Tagging expedites workflows and speeds up the documentation process by adding photos and descriptions on-site. Quickly and easily document areas of interest and stop wasting time during post-processing.