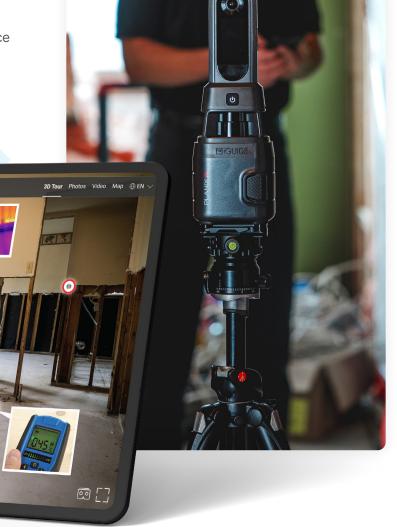

# The value of Real Time Tagging

Real Time Tagging expedites workflows and speeds up the documentation process by adding photos and descriptions on-site. Quickly and easily document areas of interest and stop wasting time during post-processing.

### 1. PLANIX R1

- Professional 360° camera
- 360° lidar
- Advanced data processing & storage