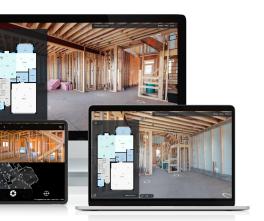

#### Visual documentation

iGUIDE provides a 3D tour and a measurementaccurate floor plan which means insurance professionals will have a visual representation of the property, making it easier to assess damages and determine appropriate coverage.

### 3. iGUIDE

- 3D virtual walkthrough
- Interactive 2D floorplan