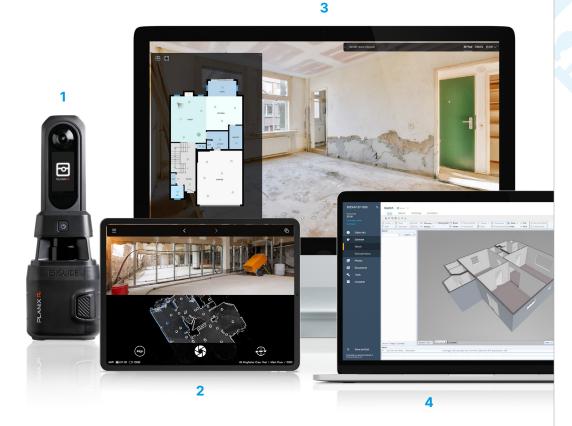

### 1. PLANIX R1

- Professional 360° camera
- 360° lidar
- Advanced data processing & storage

## 2. Survey

- Floor-to-ceiling image preview
- Real-time measurements
- Easy one-button capture

### 3. iGUIDE

- 3D virtual walkthrough
- Interactive 2D floorplan

### 4. Instant Sketch

- Available within minutes via Verisk Xactimate
- Al-drafted sketch includes site documentation
- Lidar laser-accurate measurements