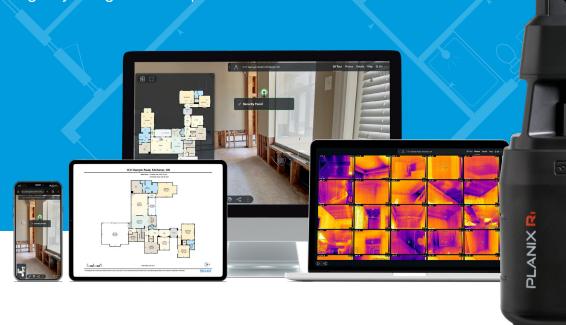

#### Visual documentation

iGUIDE provides a 3D tour and a measurementaccurate floor plan which means insurance professionals will have a visual representation of the property, making it easier to assess damages and determine appropriate coverage.

# Why iGUIDE

iGUIDE is the most efficient system to map interior spaces and features accurate floor plans, measurements and reliable property square footage. By integrating floor plans and visual data, iGUIDE provides an intuitive and practical way to digitally navigate and explore built environments.