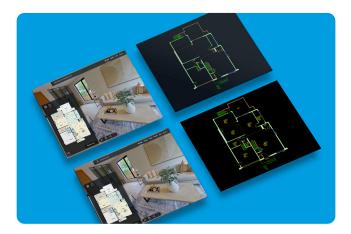

## **DWG Add-on**

A detailed 2D CAD File (DWG) is delivered, with the option to add a reflected ceiling plan. Alongside either a Standard or Premium virtual walkthrough that includes tagging and digital measurement tools.

| Standard<br><u>3D Virtual</u><br><u>Walkthrough</u><br><u>2D CAD File (DWG)</u> | Premium<br><u>3D Virtual</u><br><u>Walkthrough</u><br><u>2D CAD File (DWG)</u> |
|---------------------------------------------------------------------------------|--------------------------------------------------------------------------------|
| Download sample                                                                 | Download sample                                                                |
| Point cloud source data is available via                                        |                                                                                |