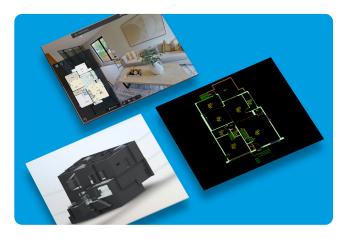

## **RVT Add-on**

A detailed 3D Model (RVT) and 2D CAD File (DWG) are delivered, with the option to add a reflected ceiling plan, alongside a Premium immersive virtual walkthrough which includes tags and digital measurement tools.

### **3D Virtual Walkthrough**

### 3D Model (RVT)

### 2D CAD File (DWG)

Point cloud source data is available via RVT and DXF files.

🕂 Add-on available: Reflected Ceiling Plan