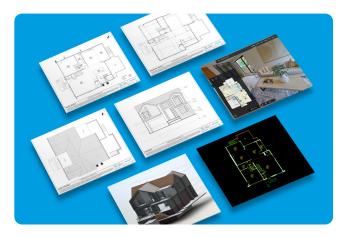

## **3D CAD Package**

This package pairs iGUIDE's virtual walkthrough with 2D CAD (DWG) and 3D model (RVT) deliverables, detailed Plotted PDFs, plus Roof Plan and Exterior Elevation Drawing to provide complete documentation of your property.

# **Plotted PDF Drawings**

- As-Built Floor Plans with MEP details
- Oimension Drawings
- 🕝 Roof Plan
- Exterior Elevation Drawings
- **3D Virtual Walkthrough**
- 3D Model (RVT)
- 2D CAD file (DWG)

Point cloud source data is available via PDF drawings, RVT and DXF files.