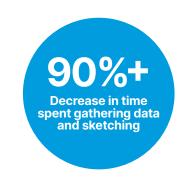

#### **Enhanced workflow**

A seamless and high-speed process that reduces time spent on data collection and sketching by 90% or more.