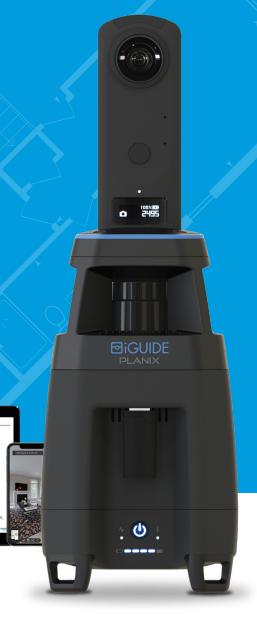

## **How iGUIDE Instant Sketch works:**

The iGUIDE PLANIX Camera System photo documents and measures the property loss.

Advanced AI translates the data in real-time to create an Al-drafted virtual walkthrough and accurate floor plan sketch.

Using optical imaging, laser (Lidar) measurements and deep learning Al technology, iGUIDE Instant Sketch\* provides users a vital tool to quickly, consistently and comprehensively document interior losses.