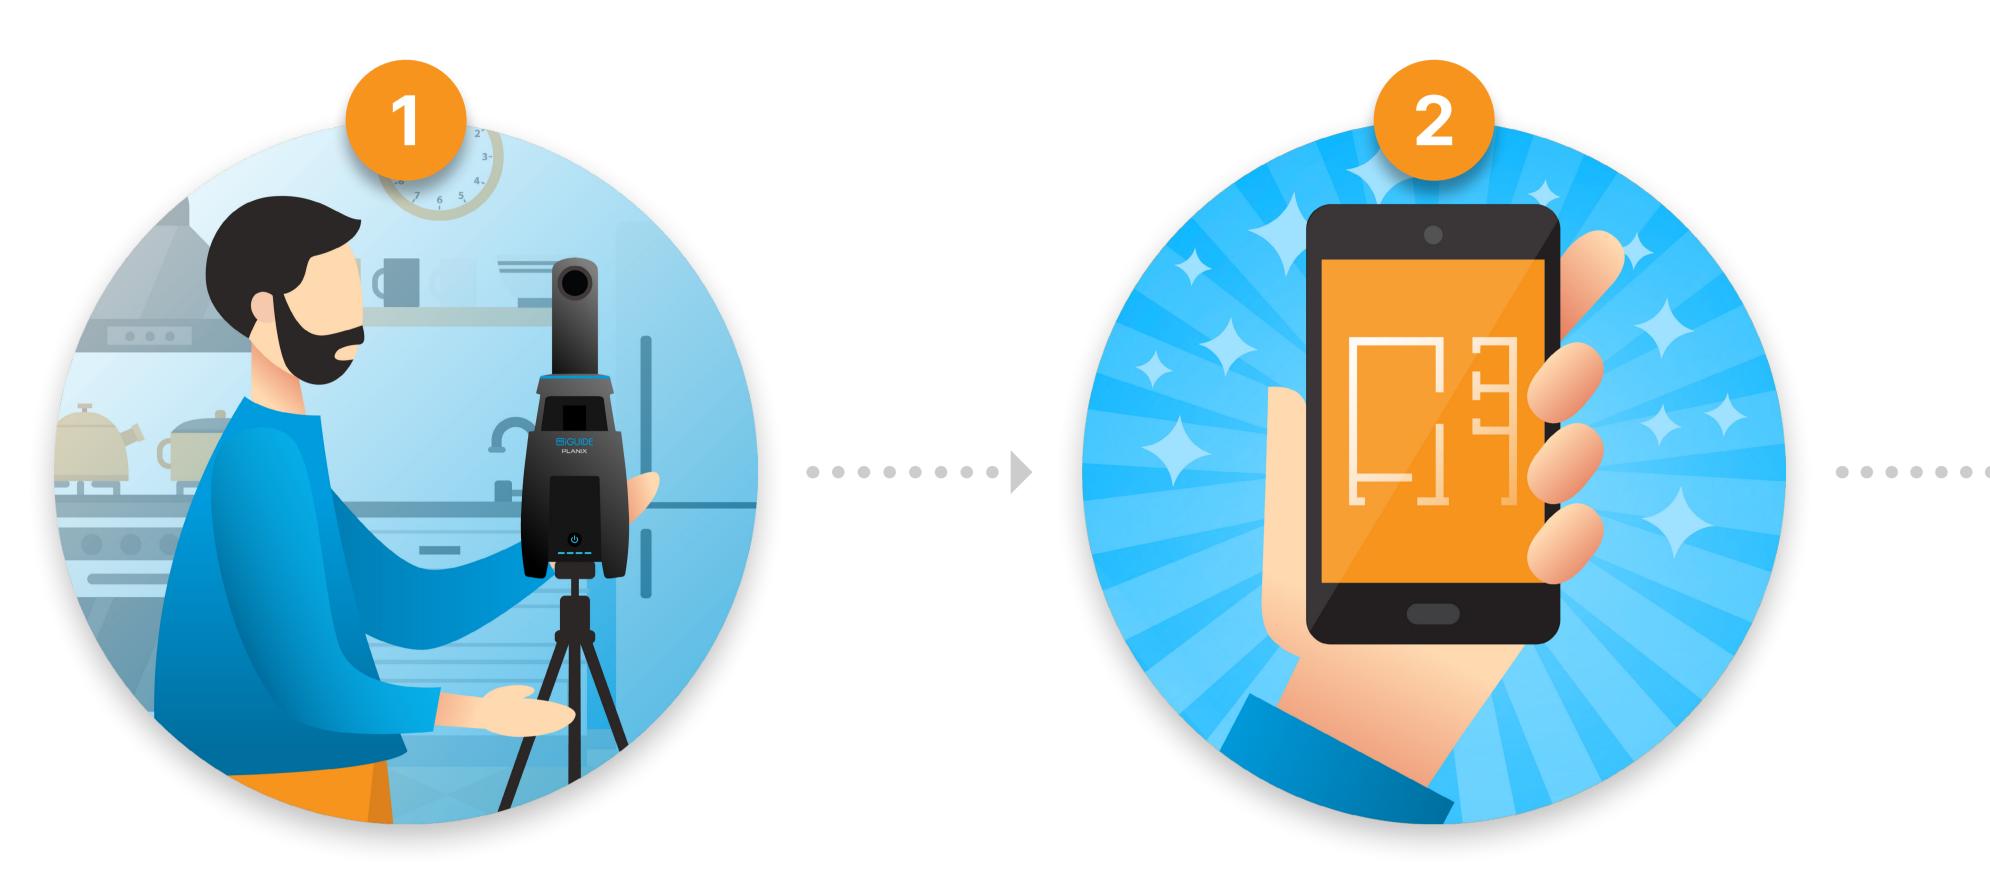

## Process claims **quickly** and **efficiently**, like never before.

\*Time estimate provided is based on a 3,000 sq ft property.

The iGUIDE PLANIX Camera System photo documents and measures the property loss. Advanced AI translates the data in real-time to create an AI-drafted virtual walkthrough and accurate floor plan sketch.

iGUIDE connects to Verisk Xactimate to create an iGUIDE Instant Sketch. With the ESX file imported, begin estimating in Xactimate within minutes.