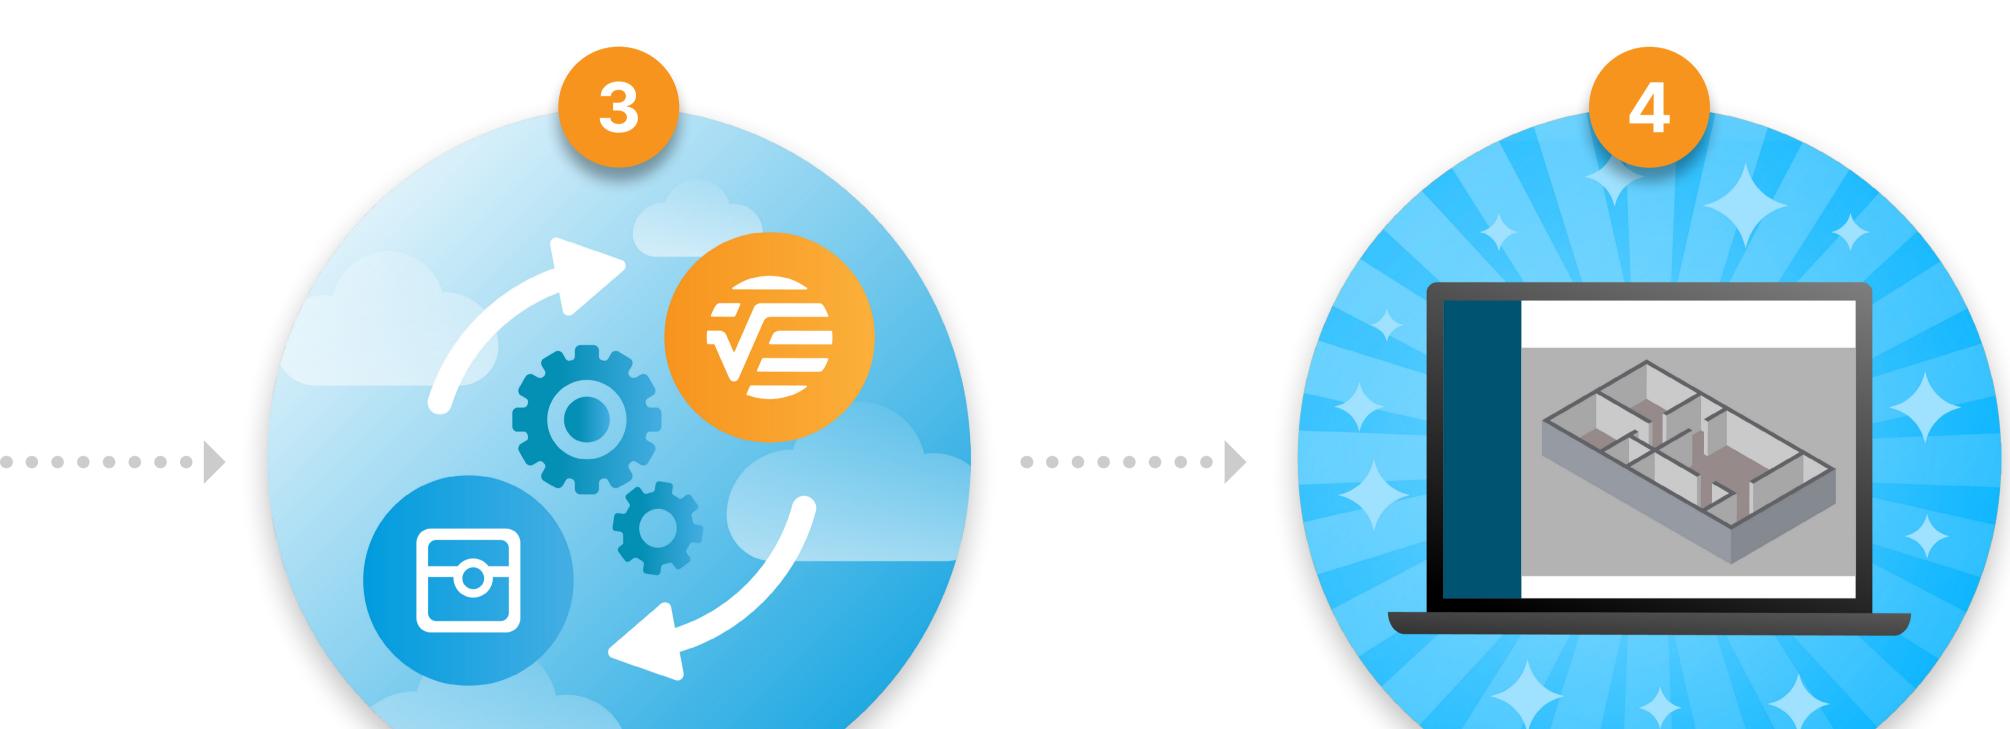

iGUIDE connects to Verisk Xactimate to create an iGUIDE Instant Sketch. With the ESX file imported, begin estimating in Xactimate within minutes.