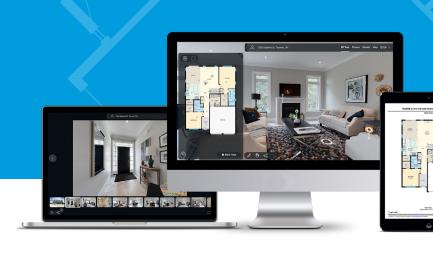

#### **Visual documentation**

iGUIDE provides a 3D tour and a measurementaccurate floor plan which means insurance professionals will have a visual representation of the property, making it easier to assess damages and determine appropriate coverage.

# Why iGUIDE

iGUIDE is the most efficient system to map interior spaces and features accurate floor plans, measurements and reliable property square footage. By integrating floor plans and visual data, iGUIDE provides an intuitive and practical way to digitally navigate and explore built environments.