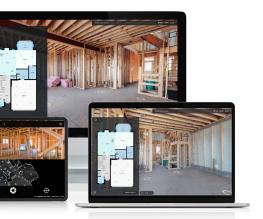

#### **Visual documentation**

iGUIDE provides a 3D tour and a measurementaccurate floor plan which means insurance professionals will have a visual representation of the property, making it easier to assess damages and determine appropriate coverage.

#### 3. iGUIDE

- 3D virtual walkthrough
- Interactive 2D floorplan