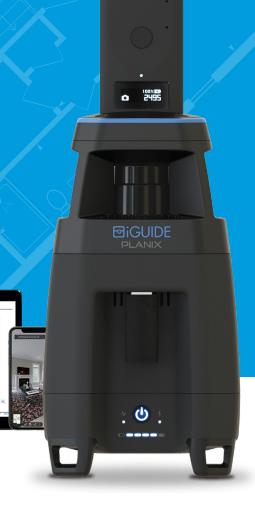

#### 1. Planix

- Professional 360° camera
- 360° lidar
- Advanced data processing & storage