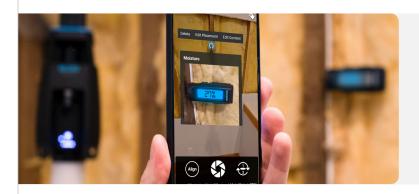

# The value of Real Time Tagging

Real Time Tagging expedites workflows and speeds up the documentation process by adding photos and descriptions on-site. Quickly and easily document areas of interest and stop wasting time during post-processing.

## 2. Survey

- Floor-to-ceiling image preview
- Real-time measurements
- Easy one-button capture