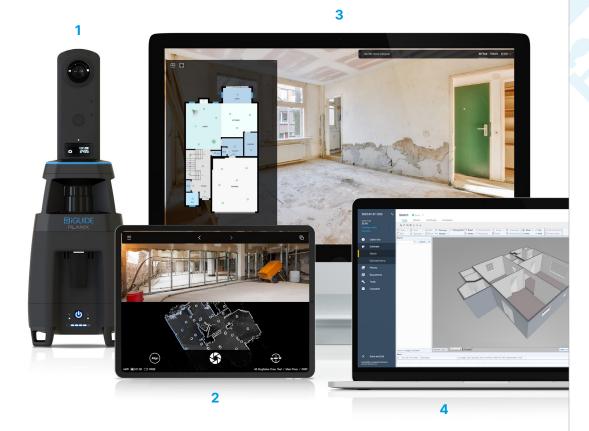

#### 1. Planix

- Professional 360° camera
- 360° lidar
- Advanced data processing & storage

## 2. Survey

- Floor-to-ceiling image preview
- Real-time measurements
- Easy one-button capture

#### 3. iGUIDE

- 3D virtual walkthrough
- Interactive 2D floorplan

#### 4. Instant Sketch

- Available within minutes via Verisk Xactimate
- Al-drafted sketch includes site documentation
- Lidar laser-accurate measurements