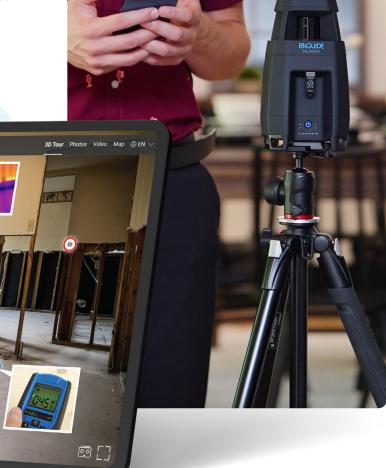

# The value of Real Time Tagging

Real Time Tagging expedites workflows and speeds up the documentation process by adding photos and descriptions on-site. Quickly and easily document areas of interest and stop wasting time during post-processing.

#### 1. Planix

- Professional 360° camera
- 360° lidar
- Advanced data processing & storage

## 2. Survey

- Floor-to-ceiling image preview
- Real-time measurements
- Easy one-button capture

#### 3. iGUIDE

- 3D virtual walkthrough
- Interactive 2D floorplan

#### 4. Instant Sketch

- Available within minutes via Verisk Xactimate
- Al-drafted sketch includes site documentation
- Lidar laser-accurate measurements