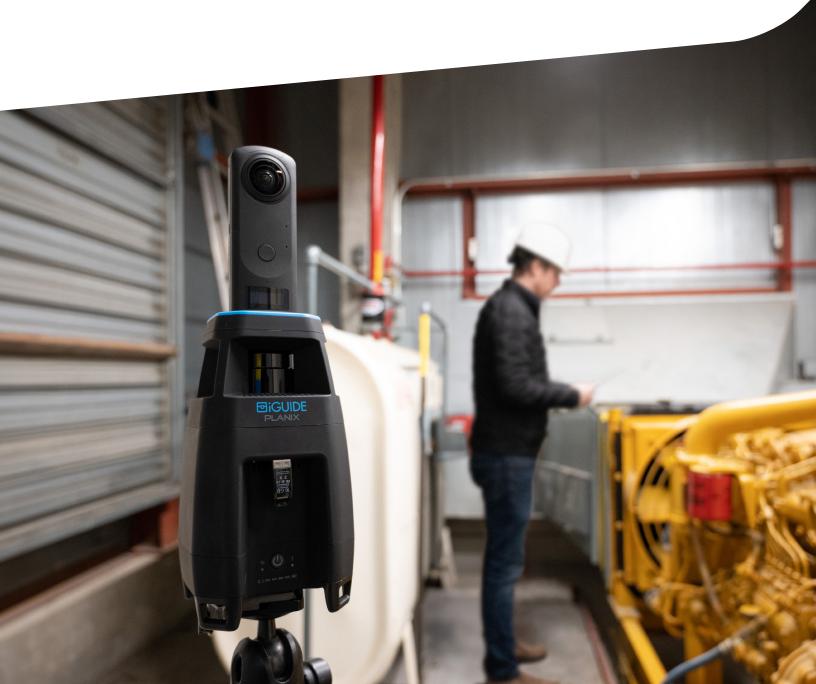

The iGUIDE camera system combines the powerful technology of a 360° digital camera with lidar technology, taking thousands of measurements instantly. The result is a virtual walkthrough that allows you to take precise measurements and document assets from anywhere.

i View a facility from anywhere at anytime.