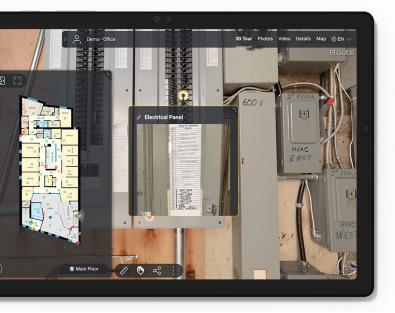

Real-time tagging: Identify equipment, features and deficiencies as well as links, files or images.

**Photos:** Option to include still photos for additional documentation.

1