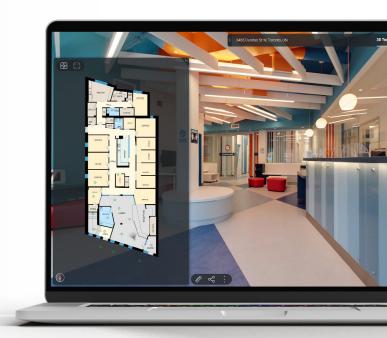

# **Easily capture and document your facility**

Precise floor plans: Capturing thousands of measurements per scan, each facility floor plan is accurate and available in various formats.

**Property details:** Provides room measurements, dimensions and total square footage for space planning purposes, including estimating repairs or renovations.

**3D immersive tour:** Virtually walk through a real-world space to view conditions and easily locate critical assets.

**Measurement tool:** Take custom measurements anytime and anywhere with the virtual walkthrough.