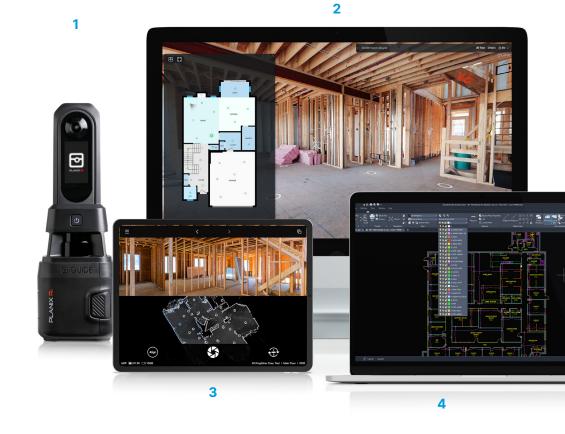

#### 1. Planix R1

- Professional 360° camera
- 360° lidar
- Advanced data processing & storage

### 2. iGUIDE

- 3D virtual walkthrough
- Interactive 2D floorplan

### 3. Survey

- Floor-to-ceiling image preview
- Real-time measurements
- Easy one-button capture

#### 4. DWG

- LOD 200 level of detail
- AIA layers
- Annotations