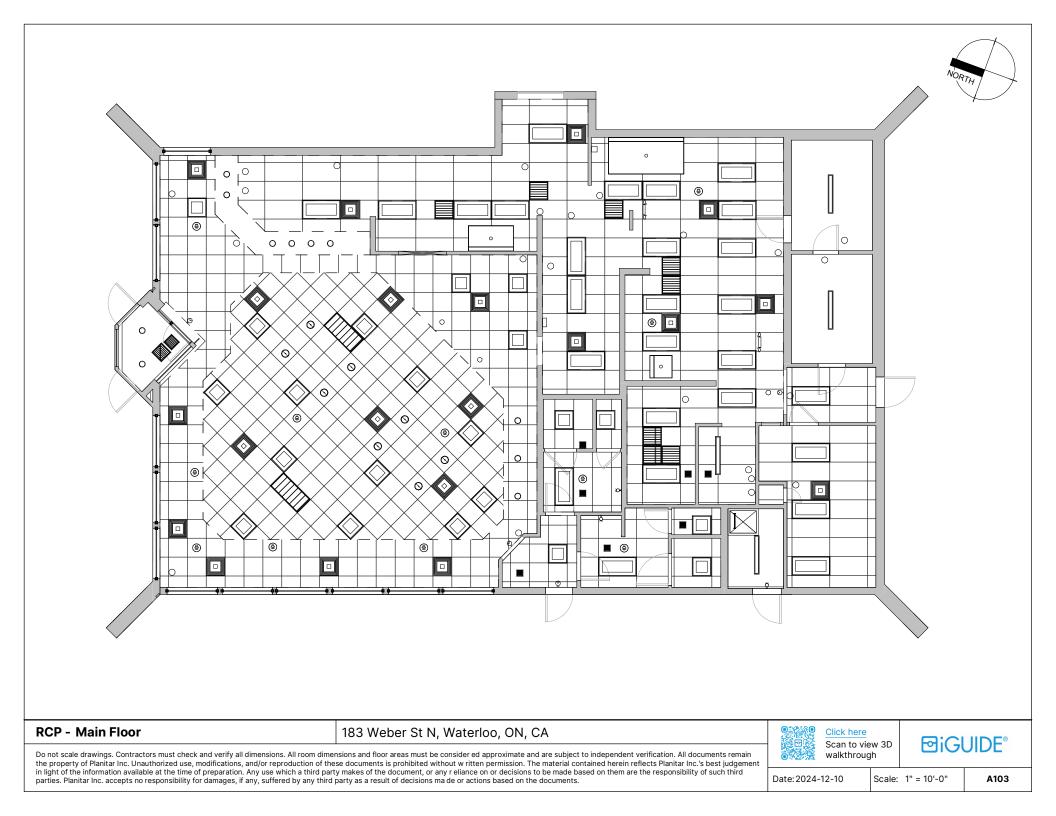

### Reflected Ceiling Plan Legend

|            | I FIAIT LEGETIU                                 |                   |                                     |  |
|------------|-------------------------------------------------|-------------------|-------------------------------------|--|
| 0          | Recessed Light                                  | $\langle \rangle$ |                                     |  |
| $\otimes$  | Ceiling Mounted Light                           |                   | Ceiling Fan                         |  |
| Ϋ́         | Wall light                                      |                   | C                                   |  |
| 0          | Pendant/Suspended Light                         |                   |                                     |  |
|            | Suspended Fluorescent<br>Light                  | $\bigcirc$        | Smoke & Carbon<br>Monoxide Detector |  |
|            | Recessed Fluorescent                            |                   | Speaker                             |  |
|            | Suspended Light                                 |                   | Fire Alarm Annunciator              |  |
|            | Ceiling Mounted<br>Fluorescent Light            |                   | Air Grill                           |  |
|            | Track Light                                     |                   |                                     |  |
|            | Linear Strip Light                              |                   | Attic Access Hatch                  |  |
|            | Square Air Diffuser                             |                   |                                     |  |
| $\bigcirc$ | Round Air Diffuser                              | 0                 | Exhaust Hood                        |  |
|            | Air Vent                                        |                   |                                     |  |
|            | Exhaust Fan                                     |                   | Generic Ceiling Panel               |  |
| ā          | Emergency Light – Wall<br>Mounted               |                   |                                     |  |
| ⊗          | Emergency Light – Ceiling<br>Mounted with Arrow |                   |                                     |  |
| 0          | Emergency Light –<br>Ceiling Mounted            |                   |                                     |  |
|            | Emergency Battery Unit                          |                   |                                     |  |

| Mechanical Equipment Legend |                                   |  |  |
|-----------------------------|-----------------------------------|--|--|
| •                           | Furnace (FN)                      |  |  |
|                             | Electrical Panel (EP)             |  |  |
|                             | Air Condition (AC)                |  |  |
| ♀ нм                        | Hydro Meter (HM)                  |  |  |
| ♀ бм                        | Gas Meter (GM)                    |  |  |
| Ŷ wм                        | Water Meter (WM)                  |  |  |
| WH                          | Hot Water Heater                  |  |  |
|                             | Heat Recovery<br>Ventilator (HRV) |  |  |
| $\square$                   | Water Softener (WS)               |  |  |
|                             | Chimney                           |  |  |
|                             | Rooftop Unit                      |  |  |
| HVAC                        | HVAC Unit                         |  |  |
| $\otimes$                   | Roof Vent                         |  |  |
|                             | Roof Drain                        |  |  |