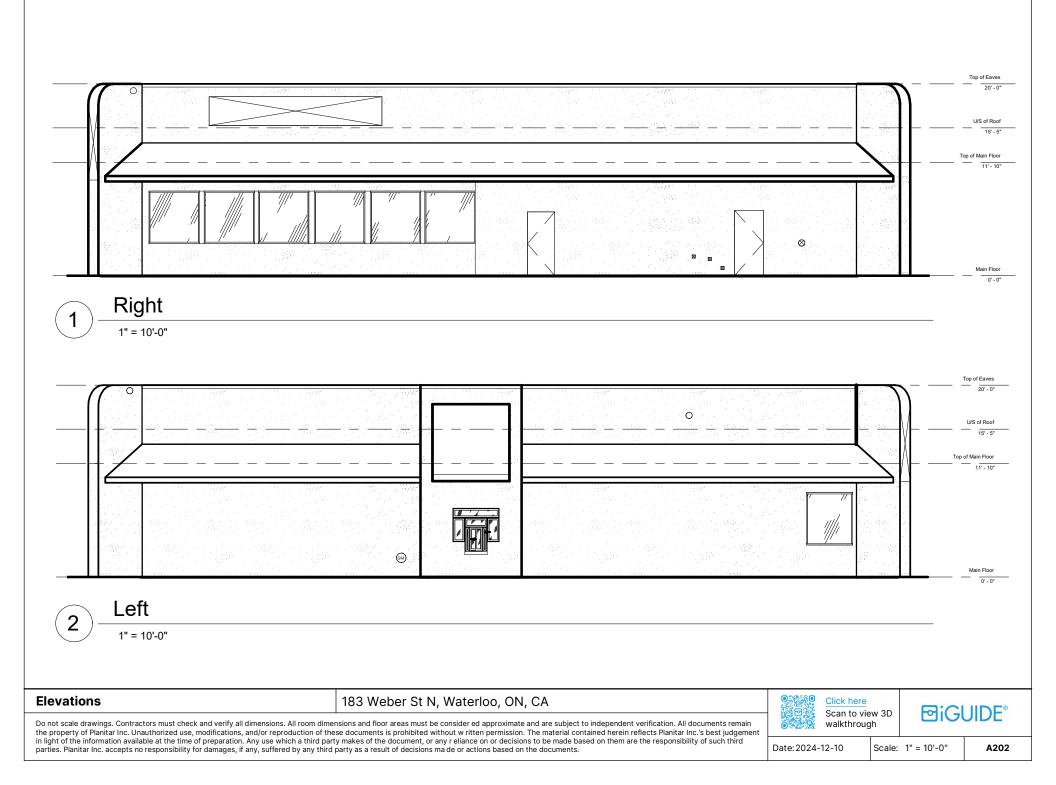

Date: 2024-12-10 Scale: 1" = 10'-0"

A102.1

|                                                                                                                                                                                                                                                                                                                                                                                                                                                                                                                                                                                                                                                                                                                                                                                                        | Top of Eaves<br>20'-0'<br>US of Roof<br>15'-5'<br>Top of Main Floor<br>11'-10'<br>Main Floor<br>0'-0'      |
|--------------------------------------------------------------------------------------------------------------------------------------------------------------------------------------------------------------------------------------------------------------------------------------------------------------------------------------------------------------------------------------------------------------------------------------------------------------------------------------------------------------------------------------------------------------------------------------------------------------------------------------------------------------------------------------------------------------------------------------------------------------------------------------------------------|------------------------------------------------------------------------------------------------------------|
| Vertical Point Cloud Plan       183 Weber St N, Waterloo, ON, CA         Do not scale drawings. Contractors must check and verify all dimensions. All room dimensions and floor areas must be consider ed approximate and are subject to independent verification. All documents remain the property of Planitar Inc. Unauthorized use, modifications, and/or reproduction of these documents is prohibited without w ritten permission. The material contained herein reflects Planitar Inc.'s best judgeme in light of the information available at the time of preparation. Any use which a third party makes of the document, or any reliance on or decisions to be made based on them are the responsibility of such third party as a result of decisions made or actions based on the documents. | Olick here         Scan to view 3D         walkthrough         Date: 2024-12-10         Scale: 1" = 10'-0" |