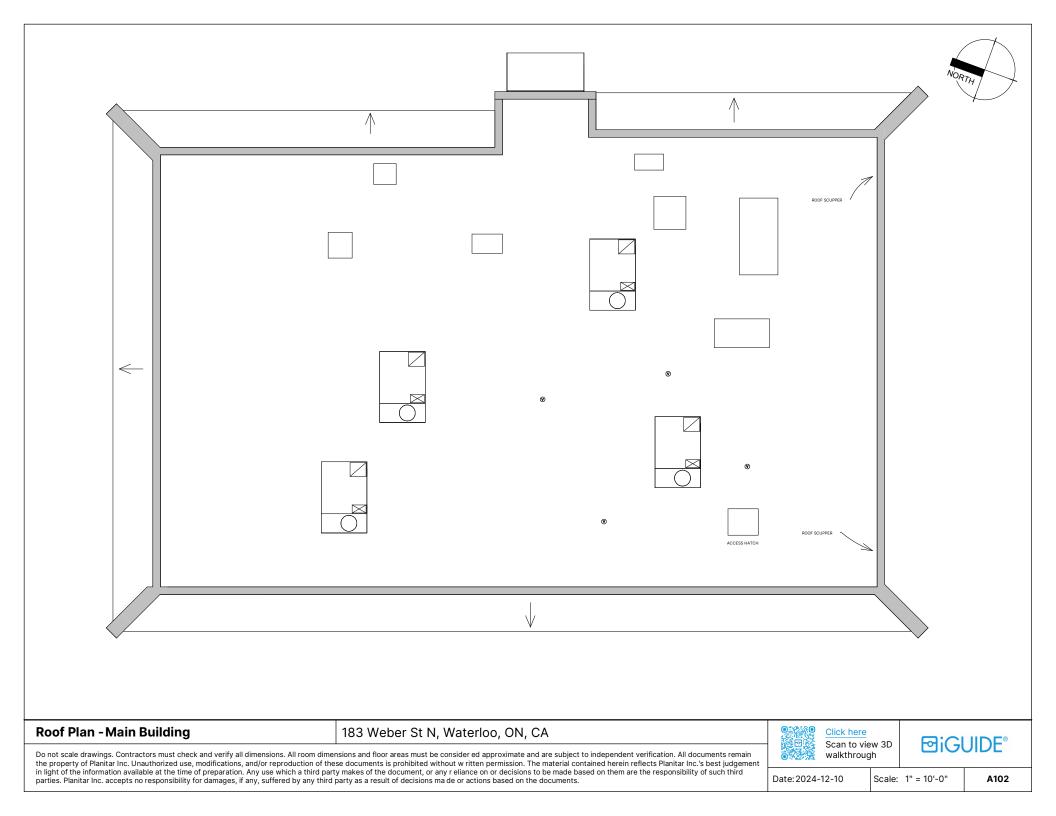

| Mechanical Equipment Legend |                                   |  |  |
|-----------------------------|-----------------------------------|--|--|
| •                           | Furnace (FN)                      |  |  |
|                             | Electrical Panel (EP)             |  |  |
|                             | Air Condition (AC)                |  |  |
| ♀ нм                        | Hydro Meter (HM)                  |  |  |
| ♀ бм                        | Gas Meter (GM)                    |  |  |
| Ŷ wм                        | Water Meter (WM)                  |  |  |
| WH                          | Hot Water Heater                  |  |  |
|                             | Heat Recovery<br>Ventilator (HRV) |  |  |
| $\square$                   | Water Softener (WS)               |  |  |
|                             | Chimney                           |  |  |
|                             | Rooftop Unit                      |  |  |
| HVAC                        | HVAC Unit                         |  |  |
| $\otimes$                   | Roof Vent                         |  |  |
|                             | Roof Drain                        |  |  |