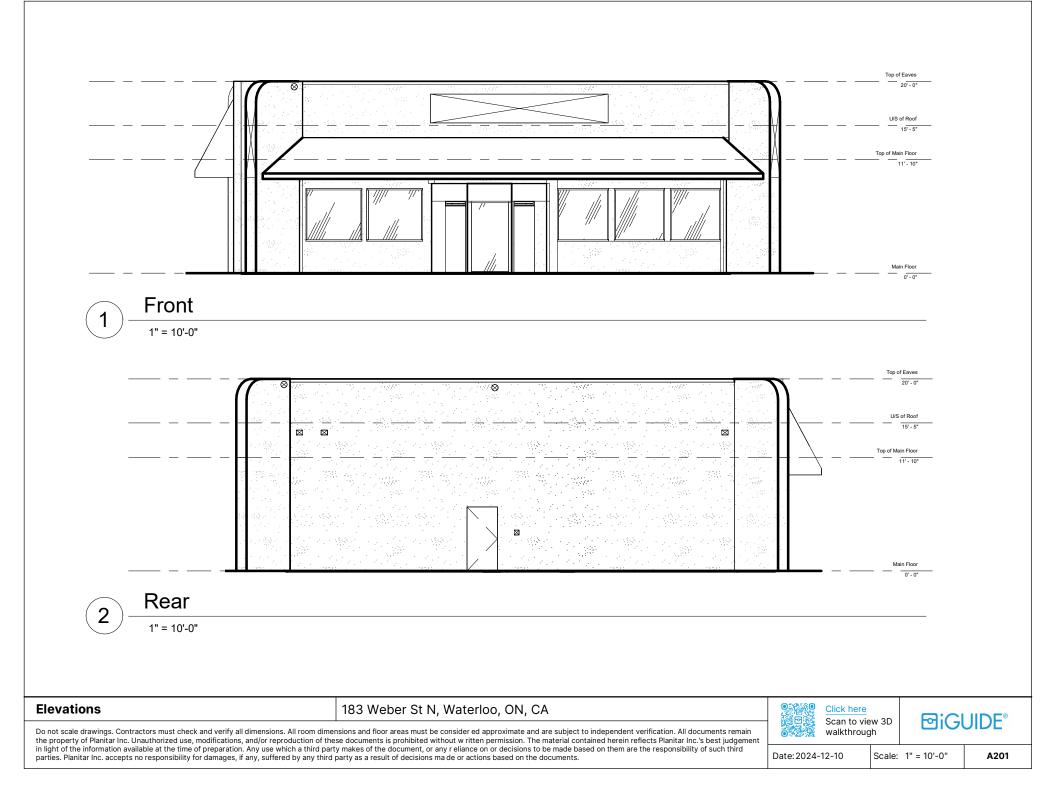

Date: 2024-12-10 Scale: 1" = 10'-0"

A102.1

|                                                                                                                                                                                                                                                                                                                                                                                                                                                                                                                                                                                                                                                                                                                                                                                                        | Top of Eaves<br>20'-0'<br>US of Roof<br>15'-5'<br>Top of Main Floor<br>11'-10'<br>Main Floor<br>0'-0'      |
|--------------------------------------------------------------------------------------------------------------------------------------------------------------------------------------------------------------------------------------------------------------------------------------------------------------------------------------------------------------------------------------------------------------------------------------------------------------------------------------------------------------------------------------------------------------------------------------------------------------------------------------------------------------------------------------------------------------------------------------------------------------------------------------------------------|------------------------------------------------------------------------------------------------------------|
| Vertical Point Cloud Plan       183 Weber St N, Waterloo, ON, CA         Do not scale drawings. Contractors must check and verify all dimensions. All room dimensions and floor areas must be consider ed approximate and are subject to independent verification. All documents remain the property of Planitar Inc. Unauthorized use, modifications, and/or reproduction of these documents is prohibited without w ritten permission. The material contained herein reflects Planitar Inc.'s best judgeme in light of the information available at the time of preparation. Any use which a third party makes of the document, or any reliance on or decisions to be made based on them are the responsibility of such third party as a result of decisions made or actions based on the documents. | Olick here         Scan to view 3D         walkthrough         Date: 2024-12-10         Scale: 1" = 10'-0" |