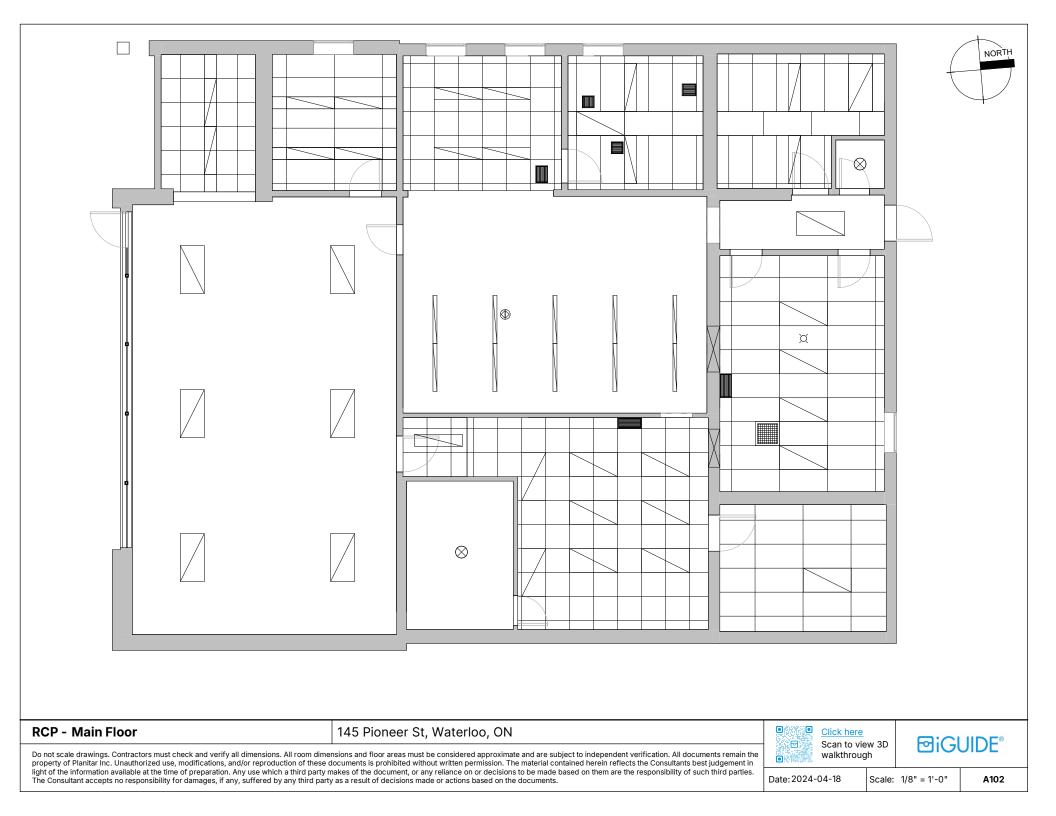

# 145 Pioneer St

Commercial

2D CAD Premium

# What's included:

- Floor Plan Main Floor
- Point Cloud Main Floor
- Dimension Plan Main Floor
- RCP Main Floor

#### Reflected Ceiling Plan Legend

| 0         | Recessed Light                                  |              |                 |
|-----------|-------------------------------------------------|--------------|-----------------|
| $\otimes$ | Ceiling Mounted                                 |              | Ceiling Fan     |
| Ϋ́        | Wall light                                      |              |                 |
| $\oslash$ | Pendant/Suspended                               |              |                 |
|           | Fluorescent Suspended<br>Light                  | $\bigotimes$ | Smoke Detector  |
|           |                                                 | $\bigotimes$ | Carbon Monoxide |
|           | Recessed Fluorescent<br>Suspended Light         |              | Speaker         |
|           | Track                                           | F            | Fire Alarm      |
|           | Linear Strip                                    |              |                 |
|           | Air                                             |              |                 |
|           | Air Vent                                        |              |                 |
|           | Exhaust Fan                                     |              |                 |
| \$        | Emergency Light – Wall<br>Mounted               |              |                 |
| $\otimes$ | Emergency Light – Ceiling<br>Mounted with Arrow |              |                 |
| 0         | Emergency Light –<br>Ceiling Mounted            |              |                 |
|           | Emergency Battery                               |              |                 |
|           | Air Grill                                       |              |                 |

| Mechanical Equipment Legend |                                   |  |  |  |  |  |  |
|-----------------------------|-----------------------------------|--|--|--|--|--|--|
|                             | Furnace (FN)                      |  |  |  |  |  |  |
|                             | Electrical Panel (EP)             |  |  |  |  |  |  |
|                             | Air Condition (AC)                |  |  |  |  |  |  |
| Р нм                        | Hydro Meter (HM)                  |  |  |  |  |  |  |
| С GM                        | Gas Meter (GM)                    |  |  |  |  |  |  |
| Υ w                         | Water Meter (WM)                  |  |  |  |  |  |  |
| WH                          | Hot Water Heater (HWH)            |  |  |  |  |  |  |
|                             | Heat Recovery<br>Ventilator (HRV) |  |  |  |  |  |  |
|                             | Water Softener (WS)               |  |  |  |  |  |  |
|                             | Chimney                           |  |  |  |  |  |  |
|                             | Rooftop Unit (RTU)                |  |  |  |  |  |  |