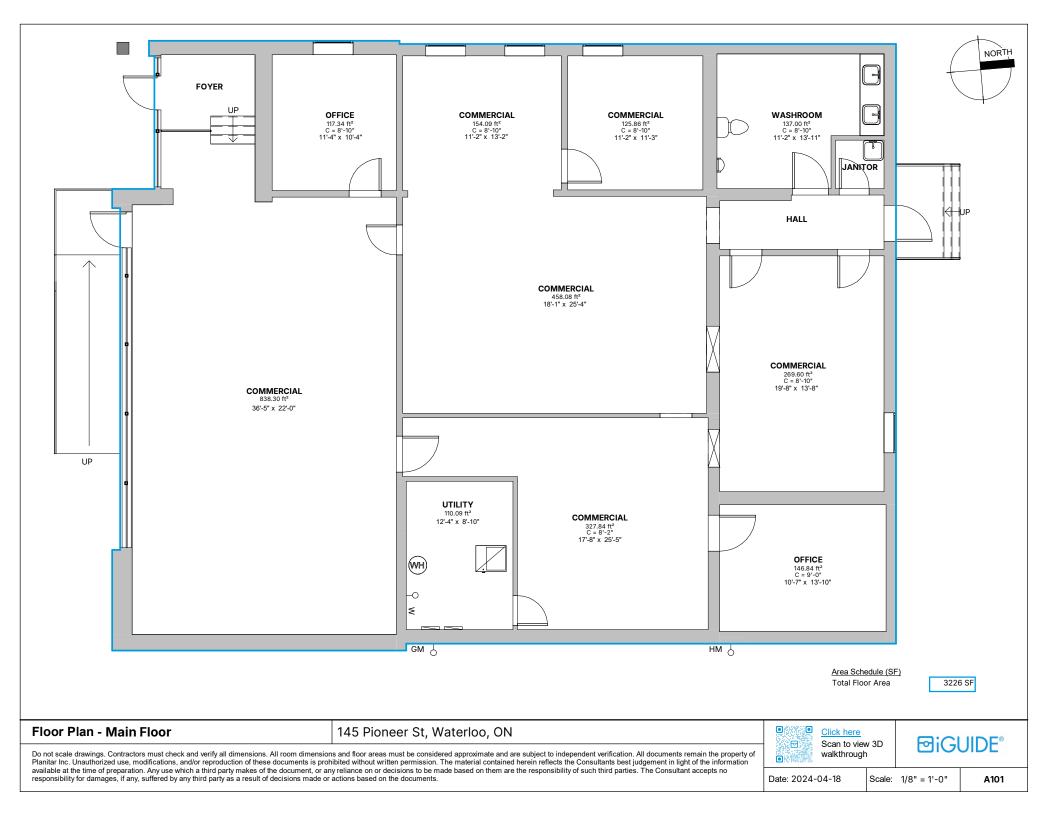

# What's included:

- Floor Plan Main Floor
- Point Cloud Main Floor
- Dimension Plan Main Floor
- RCP Main Floor